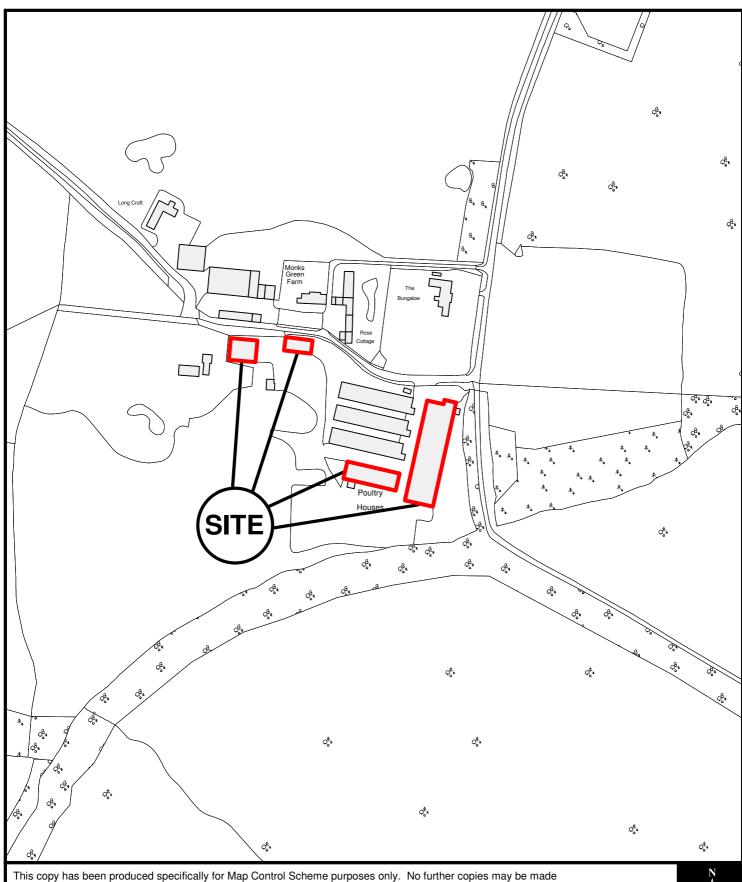

East Herts Council Wallfields Pegs Lane Hertford SG13 8EQ Tel: 01279 655261

Address: Monks Green Farm, Monks Green Lane, Brickendon, SG13 8QL Reference: 3/11/1286/FP Scale: 1:2500 O.S Sheet: TL3308 Date of Print: 23 August 2011